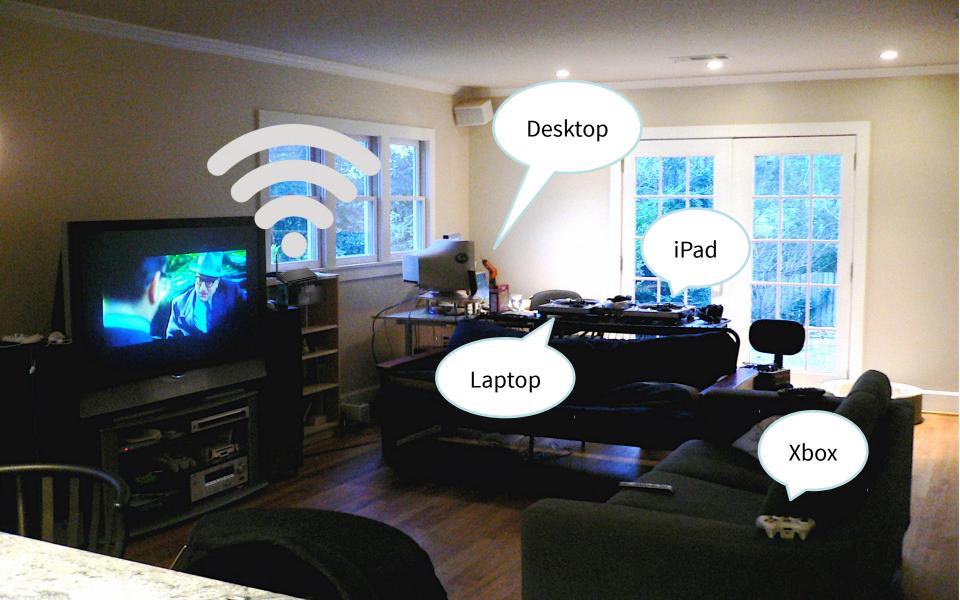

### Simplicity For Consumers

| Item               | Period          | Revenue     |
|--------------------|-----------------|-------------|
| Pi-Fi Subscription | Monthly         | \$10        |
| Pi-Fi Box          | Once            | \$30        |
| Add-on Activities  | In App Purchase | \$10 and up |