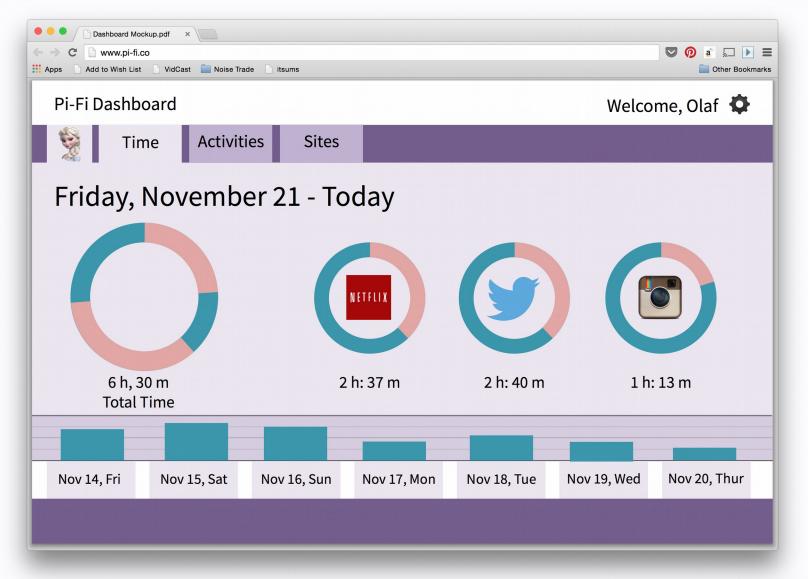

### Simplicity For Consumers

| Item               | Period          | Revenue     |
|--------------------|-----------------|-------------|
| Pi-Fi Subscription | Monthly         | \$10        |
| Pi-Fi Box          | Once            | \$30        |
| Add-on Activities  | In App Purchase | \$10 and up |